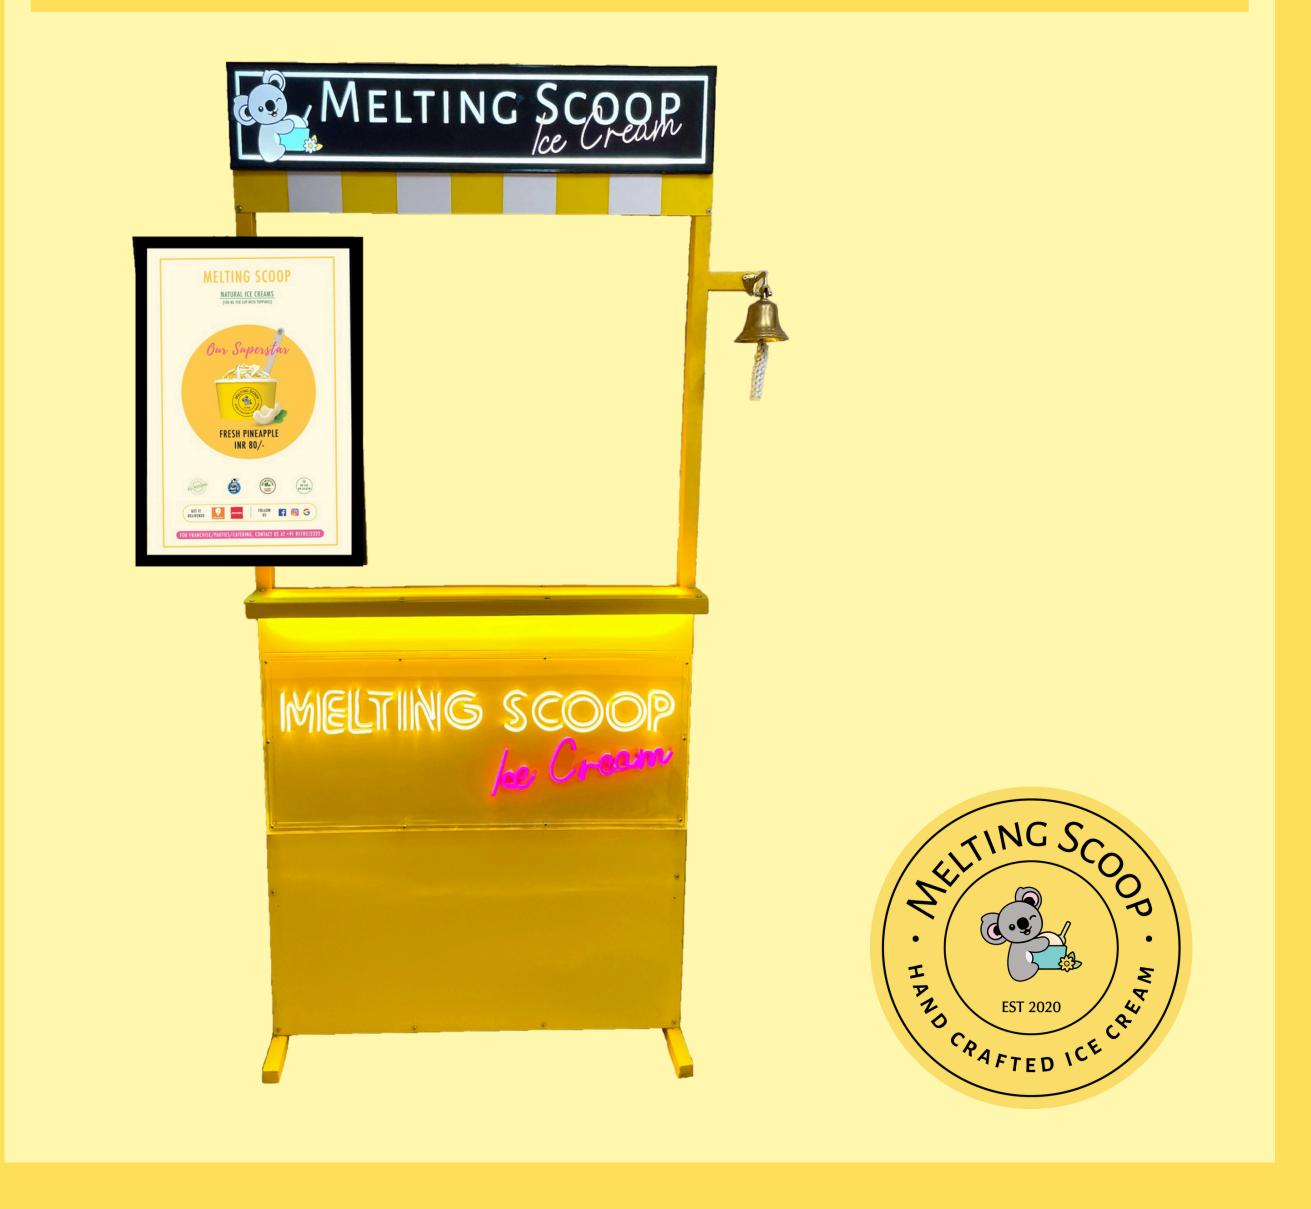

Counter Size 3 x 3 FT
Counter will have Fridge & Lights in it to Attract Customers

### 20% MARGIN ON SALES

 Security Deposit 60,000 (Fully Refundable on sale of 10,000

- cups)
- Electricity Expense 500 Per Month (Approx.)
- Repair & Maintenance (If any)